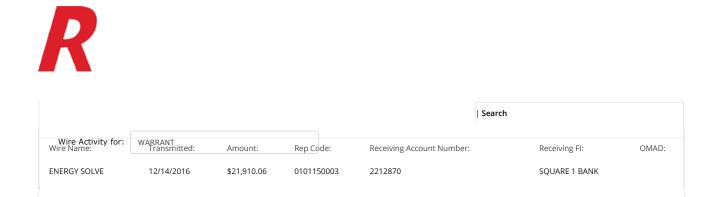

41   AGENCY \$114,282.34   AGENCY \$114,282.34   AGENCY \$692,217.92   AGENCY \$114,353.85   CAFETERIA \$3,594.50   WARRANT \$187,440.18   PUBLC FD 0212 \$31,682.04 | To AccountAmountFrequencyAGENCY\$692,029.41One TimeAGENCY\$114,282.34One TimeAGENCY\$692,217.92One TimeAGENCY\$114,353.85One TimeAGENCY\$114,353.85One TimeCAFETERIA\$3,594.50One TimeWARRANT\$187,440.18One TimePUBLC FD 0212\$31,682.04One Time | To Account Amount Frequency Transfer Date   AGENCY \$692,029.41 One Time 12/13/2016   AGENCY \$114,282.34 One Time 12/13/2016   AGENCY \$692,217.92 One Time 12/21/2016   AGENCY \$692,217.92 One Time 12/21/2016   AGENCY \$114,353.85 One Time 12/21/2016   CAFETERIA \$3,594.50 One Time 12/23/2016   WARRANT \$187,440.18 One Time 12/23/2016   PUBLC FD 0212 \$31,682.04 One Time 12/23/2016 |





|                                  |                        |             |            |                           | Search              |
|----------------------------------|------------------------|-------------|------------|---------------------------|---------------------|
| Wire Activity for:<br>Wire Name: | AGENCY<br>Transmitted: | Amount:     | Rep Code:  | Receiving Account Number: | Receiving FI: OMAD: |
| The OMNI Group                   | 12/14/2016             | \$40,769.40 | 0809140002 | 215319939                 | JPMCHASE            |
| The OMNI Group                   | 12/23/2016             | \$40,769.40 | 0809140002 | 215319939                 | JPMCHASE            |
| FSA                              | 12/23/2016             | \$2,335.02  | 0823140008 | 1002034901